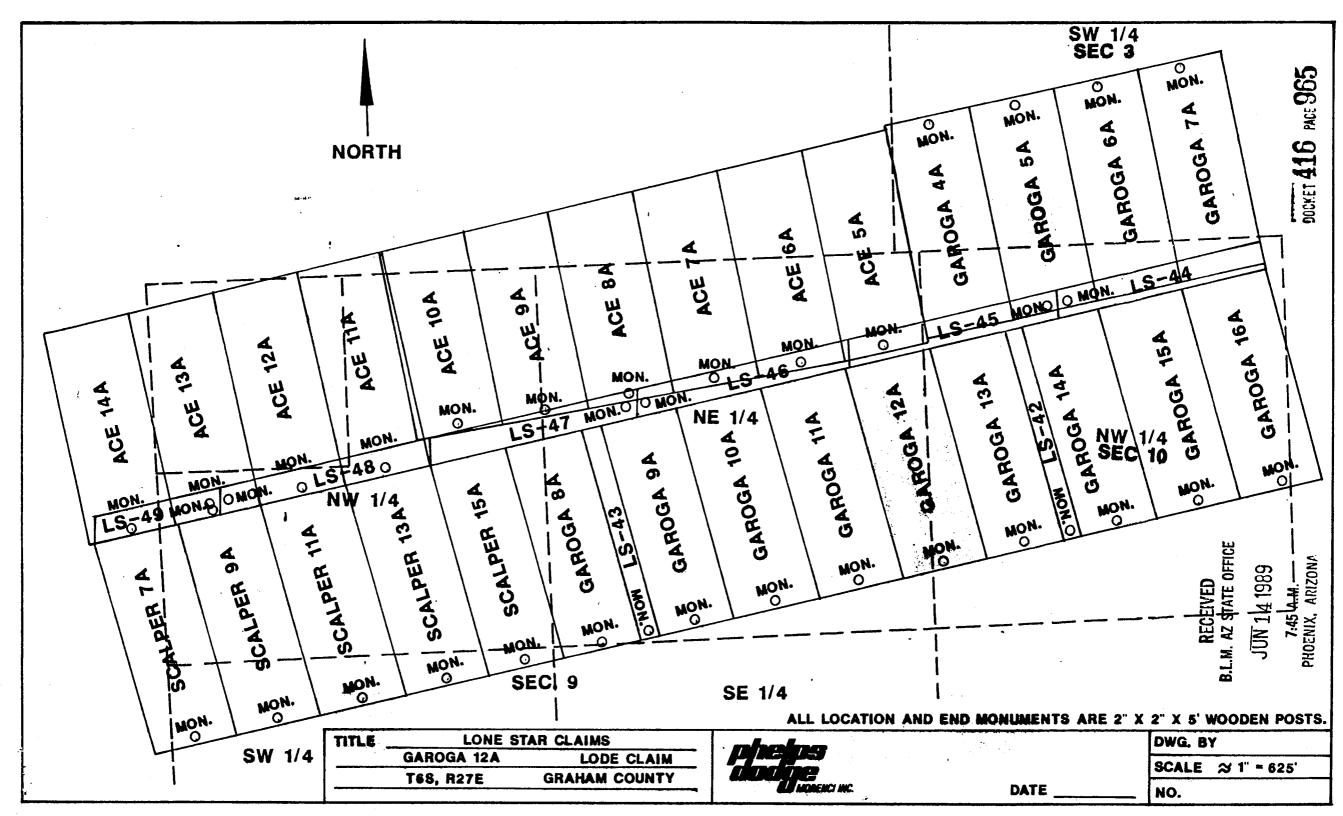

earlier amended location notice(s), if any, are recorded in the Official Records of Graham County, Arizona, and are filed with the Bureau of Land Management Department of Interior, as, follows:

Name of Recorded BLM Serial Claim Date Doc <u>Page</u> Number Garoga # 12 3/18/1957 AMC 67763

This amended location is made for the purposes of adjusting the boundaries of said claim and correcting any defects which may exist in the original location or the record thereof, hereby waiving no rights acquired under and by virtue of said original

Amended, dated and posted on the ground this 20th day of 

PHELPS DODGE CORPORATION

By Michael R. Pawlowski

Agent

Chris a. Leachet

Fee Pd

RECEIVED B.L.M. AZ STATE OFFICE

JUN 141989

DOCKET 416 PAGE 964

ENTERED IN COMPUTER

7:45 A.M. PHOENIX, ARIZONA



(B.L.M. ORGANIC ACT)

| The name of t         | his claim is      | GAROGA # 12    |                                                                   | _, which    |
|-----------------------|-------------------|----------------|-------------------------------------------------------------------|-------------|
| is recorded i         | n <u>Docket l</u> | 46             | at :                                                              | page        |
| <del></del>           | 65                | _ in the offic | e of the R                                                        | ecorder     |
| of GRAHAM             | Coun              | ty, Arizona.   |                                                                   |             |
| The latest am         | endment of the    | e afo