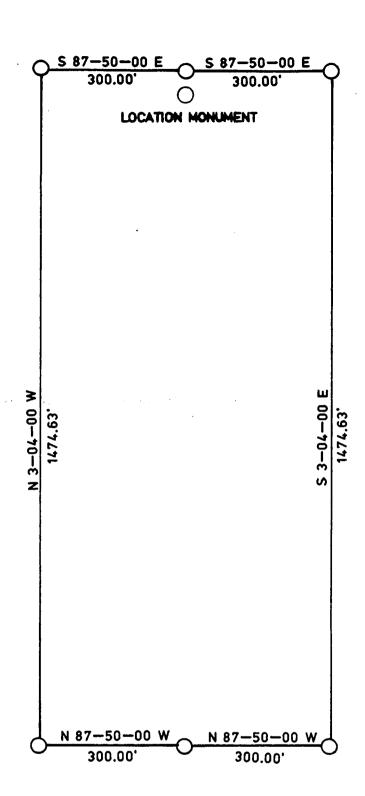

Starting at the location monument, thence N 2°02'40"W 5.00 feet to the North center end of the claim, thence N88°50'00"E 155.16 feet to the NE corner, thence S 3°04'00"E 1474.63 feet, to the SE corner, thence S88°50'00"W 128.81 feet to the South center end, thence S88°50'00"W 168.68 feet to to the SW corner, thence N 3°04'00"W 1474.63 feet to the NW corner, thence N88°50'00"E 142.33 feet to the North center end.

The location monument is in Section 12, Township 6 South, Range 26 East, G&SRM, Graham County, Arizona.

The undersigned claims the ground as depicted on the attached map or sketch.

This claim has been monumented in accordance with State and Federal law.