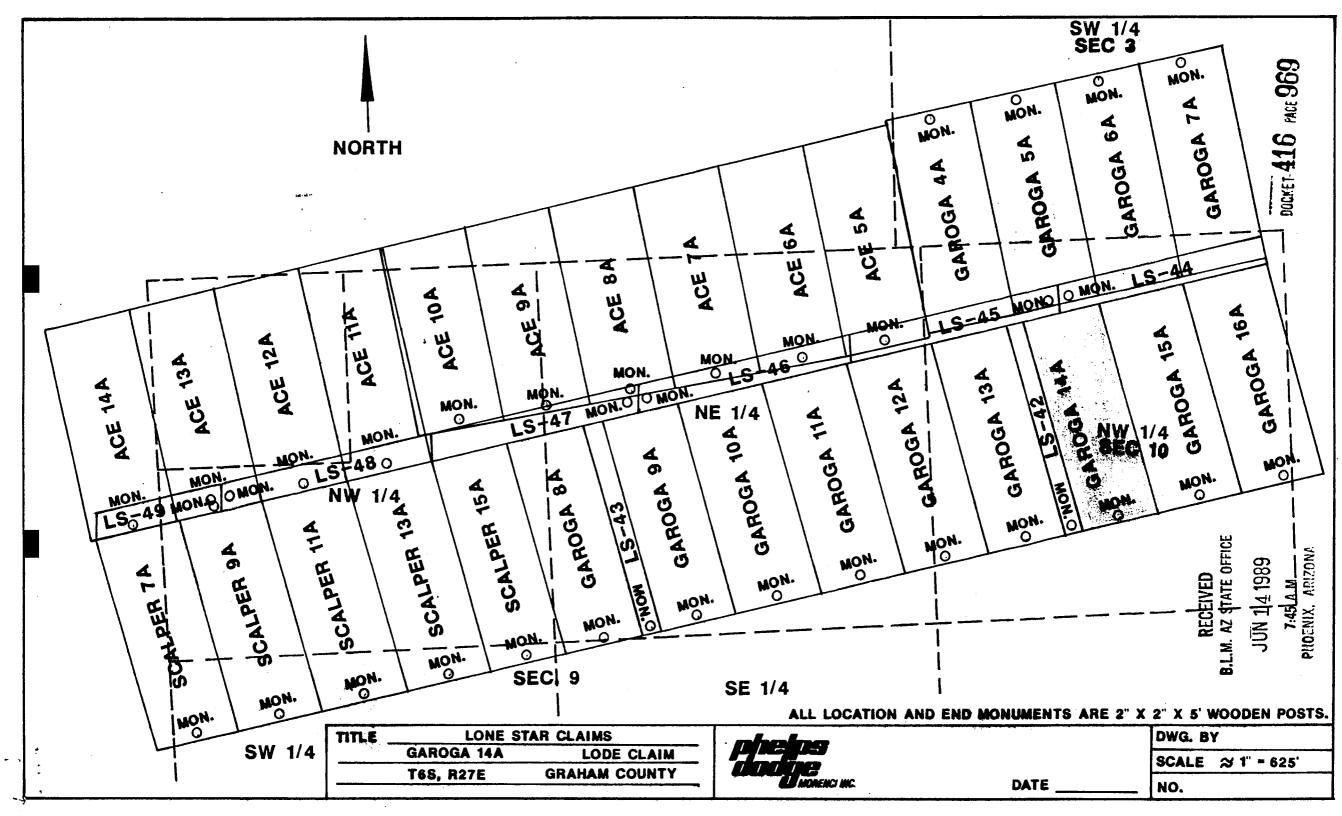

notice and earlier amended location notice(s), if any, are recorded in the Official Records of Graham County, Arizona, and are filed with the Bureau of Land Management Department of Interior, as follows:

Name of Recorded BLM Serial Claim Date Doc Number AMC 67765 <u>Page</u> Garoga # 14 3/18/1957

This amended location is made for the purposes of adjusting the boundaries of said claim and correcting any defects which may exist in the original location or the record thereof, hereby waiving no rights acquired under and by virtue of said original

Amended, dated and posted on the ground this 20th day of \_\_\_\_, 1989. Time: 10:50 Am

> PHELPS DODGE CORPORATION Owner

RECEIVED B.L.M. AZ STATE OFFICE

JUN 141989

7:45 A.M. PHOENIX, ARIZONA Fee Pd in

NTERED IN COMPUTER

DOCKET 416 PAGE 968



(B.L.M. ORGANIC ACT)

| The name of this claim is, which                          |
|-----------------------------------------------------------|
| is recorded indocket 46 at page                           |
| 63 in the office of the Recorder                          |
| of GRAHAM County, Arizona.                                |
| The latest amendment of the aforesaid claim is the        |
| claim and recorded in                                     |
| at page                                                   |
|                                                           |
| The current owner is KENNECOTT COPPER CORPORATION, % MINE |
| ENGINEERING DEPARTMENT, whose address is Hayden, Arizona  |
| 85235.                                                    |
| This is a LODE claim which was