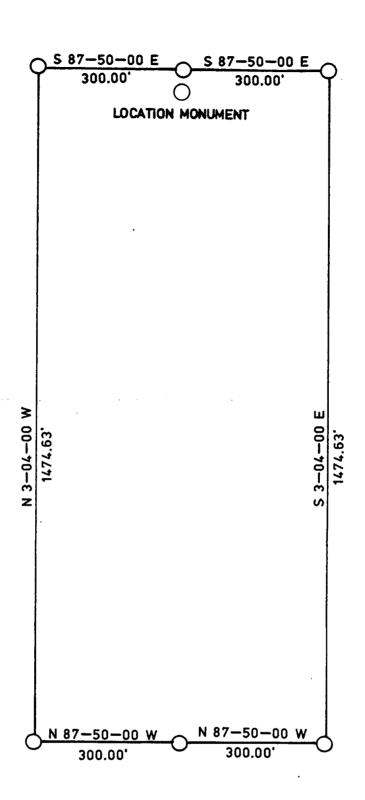

The general course of the claim is from North to South and said claim is located within the SW & NW Quarter's of Section 12, Township 6 South, Range 26 East, Gila and Salt River Meridian, Arizona.

This Notice is posted upon a location monument on the centerline of the claim, said monument being located approximatly 540.31 feet North and 2144.15 feet East from the W 1/4 corner of Section 12, Township 6 South, Range 26 East, G&SRM, Arizona. This claim is 1500 feet in length, running 5 feet in a Northerly direction and 1495 feet in a Southerly direction from said location monument and 350 feet in width (175 feet on either side of the centerline of the claim), forming a claim in the shape of a parallelogram.

Starting at the location monument, thence N 2°02'40"W 5.00 feet to the North center end of the claim, thence N88°50'00"E 155.16 feet to the NE corner, thence S 3°04'00"E 1474.63 feet, to the SE corner, thence S88°50'00"W 128.81 feet to the South center end, thence S88°50'00"W 168.68 feet to to the SW corner, thence N 3°04'00"W 1474.63 feet to the NW corner, thence N88°50'00"E 142.33 feet to the North center end.

The location monument is in Section 12, Township 6 South, Range 26 East, G&SRM, Graham County, Arizona.

The undersigned claims the ground as depicted on the attached map or sketch.

This claim has been monumented in accordance with State and Federal law.