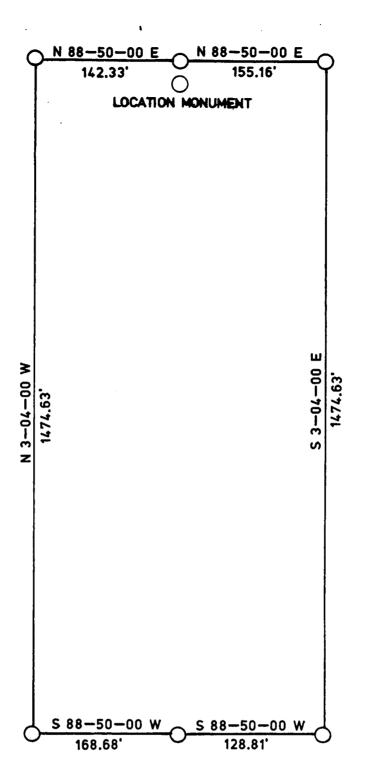

The general course of the claim is from North to South and said claim is located within the SW & NW Quarter's of Section 12, Township 6 South, Range 26 East, Gila and Salt River Meridian, Arizona.

This Notice is posted upon a location monument on the centerline of the claim, said monument being located approximatly 540.31 feet North and 2144.15 feet East from the W 1/4 corner of Section 12, Township 6 South, Range 26 East, G&SRM, Arizona. This claim is 1500 feet in length, running 5 feet in a Northerly direction and 1495 feet in a Southerly direction from said location monument and 350 feet in width (175 feet on either side of the centerline of the claim), forming a claim in the shape of a parallelogram.

Starting at the location monument, thence N 2°02'40"W 5.00 feet to the North center end of the claim, thence N88°50'00"E 155.16 feet to the NE corner, thence S 3°04'00"E 1474.63 feet, to the SE corner, thence S88°50'00"W 128.81 feet to the South center end, thence S88°50'00"W 168.68 feet to to the SW corner, thence N 3°04'00"W 1474.63 feet to the NW corner, thence N88°50'00"E 142.33 feet to the North center end.

The location monument is in Section 12, Township 6 South, Range 26 East, G&SRM, Graham County, Arizona.

The undersigned claims the ground as depicted on the attached map or sketch.

This claim has been monumented in accordance with State and Federal law.