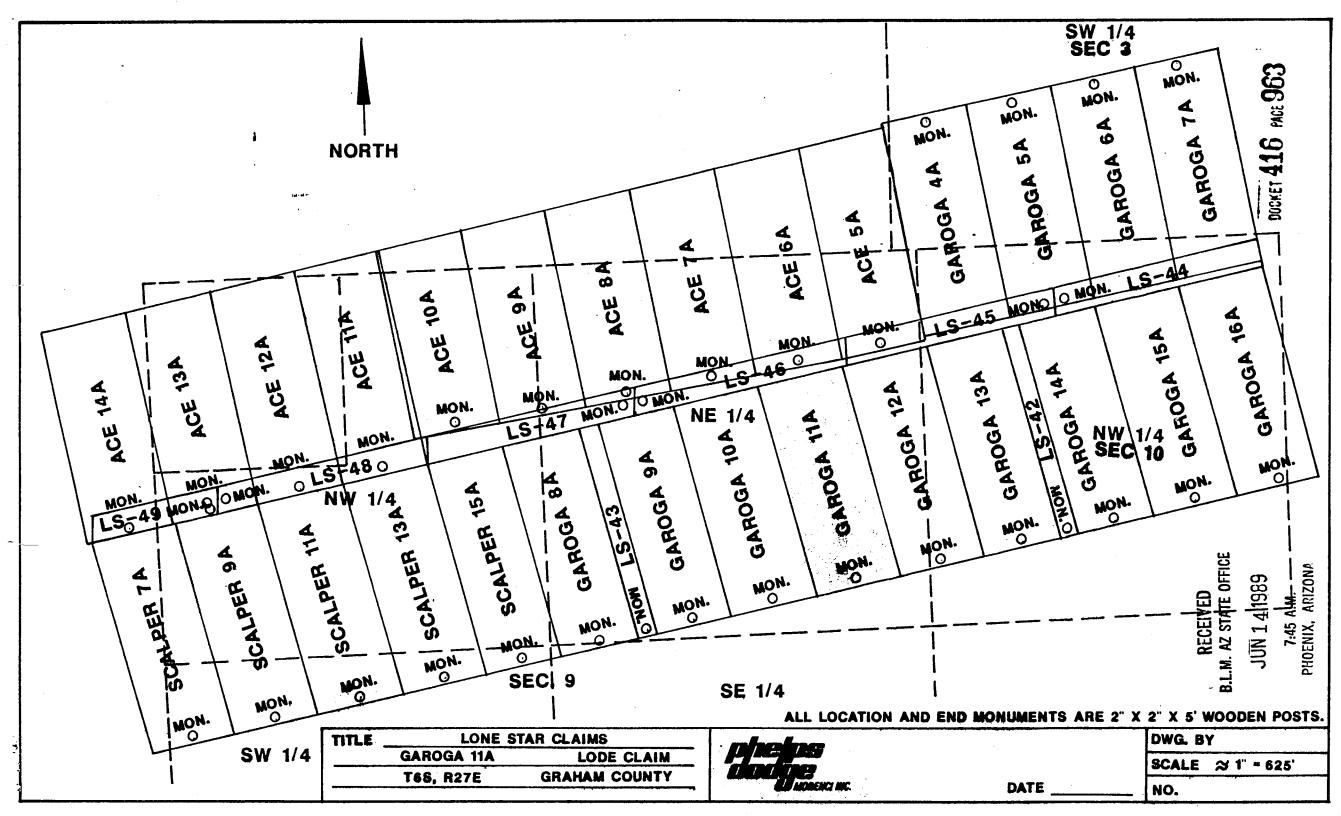

Official Records of Graham County, Arizona, and are filed with the Bureau of Land Management Department of Interior, as follows:

 Name of
 Recorded
 BLM Serial

 Claim
 Date
 Doc
 Page
 Number

 Garoga # 11
 3/18/1957
 46
 66
 AMC 67762

This amended location is made for the purposes of adjusting the boundaries of said claim and correcting any defects which may exist in the original location or the record thereof, hereby waiving no rights acquired under and by virtue of said original location.

Amended, dated and posted on the ground this 20th day of April , 1989. Time: 11:35 Am .

PHELPS DODGE CORPORATION
Owner

By Michael R. Pawloush.

Witness a. Leachet

RECEIVED

B.L.M. AZ STATE OFFICE

JUN 141989

7:45 A.M. PHOENIX, ARIZONA FeePd

DOCKET 416 PAGE 962

ENTERED IN COMPUTER 6-16-890.



(B.L.M. ORGANIC ACT)

| The name of this claim is   | GAROGA # 11 , which                                          |
|-----------------------------|--------------------------------------------------------------|
| is recorded in Docket 46    | at page                                                      |
| 66                          | in the office of the Recorder                                |
| of GRAHAM County            | y, Arizona.                                                  |
| The latest amendment of the | aforesaid claim is the                                       |
|                             | claim and recorded in                                        |
|                             | at page                                                      |
|