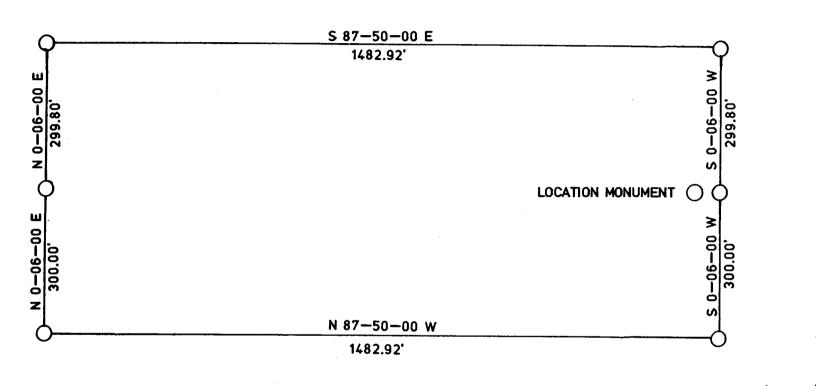

The general course of the claim is from North to South and said claim is located within the SW & NW Quarter's of Section 12, Township 6 South, Range 26 East, Gila and Salt River Meridian, Arizona.

This Notice is posted upon a location monument on the centerline of the claim, said monument being located approximatly 540.31 feet North and 2144.15 feet East from the W 1/4 corner of Section 12, Township 6 South, Range 26 East, G&SRM, Arizona. This claim is 1500 feet in length, running 5 feet in a Northerly direction and 1495 feet in a Southerly direction from said location monument and 350 feet in width (175 feet on either side of the centerline of the claim), forming a claim in the shape of a parallelogram.

Starting at the location monument, thence N 2°02'40"W 5.00 feet to the North center end of the claim, thence N88°50'00"E 155.16 feet to the NE corner, thence S 3°04'00"E 1474.63 feet, to the SE corner, thence S88°50'00"W 128.81 feet to the South center end, thence S88°50'00"W 168.68 feet to to the SW corner, thence N 3°04'00"W 1474.63 feet to the NW corner, thence N88°50'00"E 142.33 feet to the North center end.

The location monument is in Section 12, Township 6 South, Range 26 East, G&SRM, Graham County, Arizona.

The undersigned claims the ground as depicted on the attached map or sketch.

This claim has been monumented in accordance with State and Federal law.

DOCKET 410 PAGE 439

LOCATION MONUMENT LOCATED APPROXIMATLY 540.31 FEET NORTH AND 2144.15 FEET EAST FROM THE W 1/4 CORNER OF SEC. 12, T 6 S, R 26 E, G&SRM, GRAHAM COUNTY, ARIZONA.

THE LOCATION MONUMENT, CENTER END MONUMENTS AND CORNER MONUMENTS ARE MARKED 2"X2"X5" WOODEN POSTS.