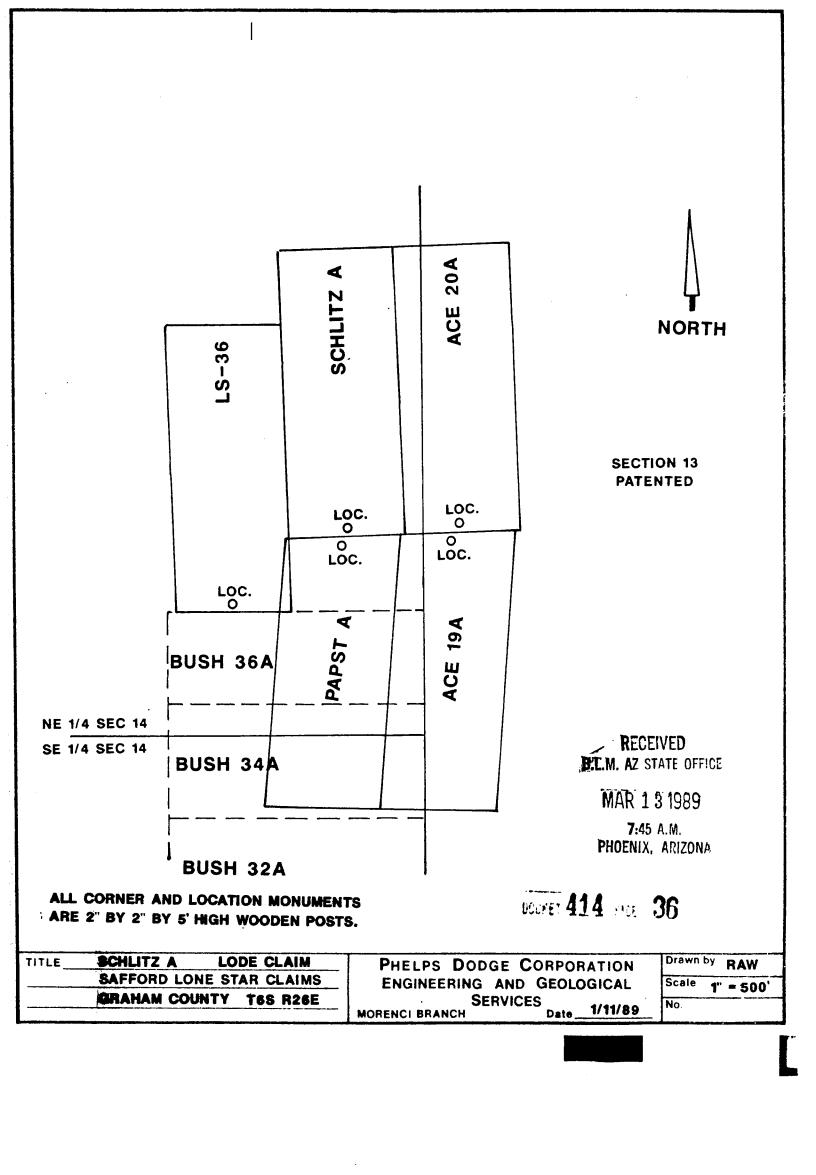

ion notice and earlier amended location notice(s), if any, are recorded in the Official Records of Graham County, Arizona, and are filed with the Bureau of Land Management Department of Interior, as follows:

 Name of
 Recorded
 BLM Serial

 Claim
 Date
 Doc
 Page
 Number

 SCHLITZ
 6/28/1956
 41
 246
 AMC 67656

This amended location is made for the purposes of adjusting the boundaries of said claim and correcting any defects which may exist in the original location or the record thereof, hereby waiving no rights acquired under and by virtue of said original location.

Amended, dated and posted on the ground this 19th day of January, 1989. Time: 12:56 pm

PHELPS DODGE CORPORATION
Owner

RECEIVED B.L.M. AZ STATE OFFICE

MAR 131989

7:45 A.M. PHOENIX, ARIZONA Chri Leachst
Witness

S-22-89



(B.L.M. ORGANIC ACT)

| The name of the | is claim is  | Schlitz      | , which              |
|-----------------|--------------|--------------|----------------------|
| is recorded in  | Docket       | 41           | at page              |
| 246             |              | _ in the off | fice of the Recorder |
| of GRAHAM       | Coun         | ty, Arizona. |                      |
| The latest amer | ndment of th | e aforesaid  | claim is the         |
|                 |              | _ claim and  | recorded in          |
|                 |              | at pag       | ge                   |
| 85235.          |              |              | is Hayden, Arizona   |
| This is a       | Lođe         |              | _ claim which was    |
| located on      | May 25       |