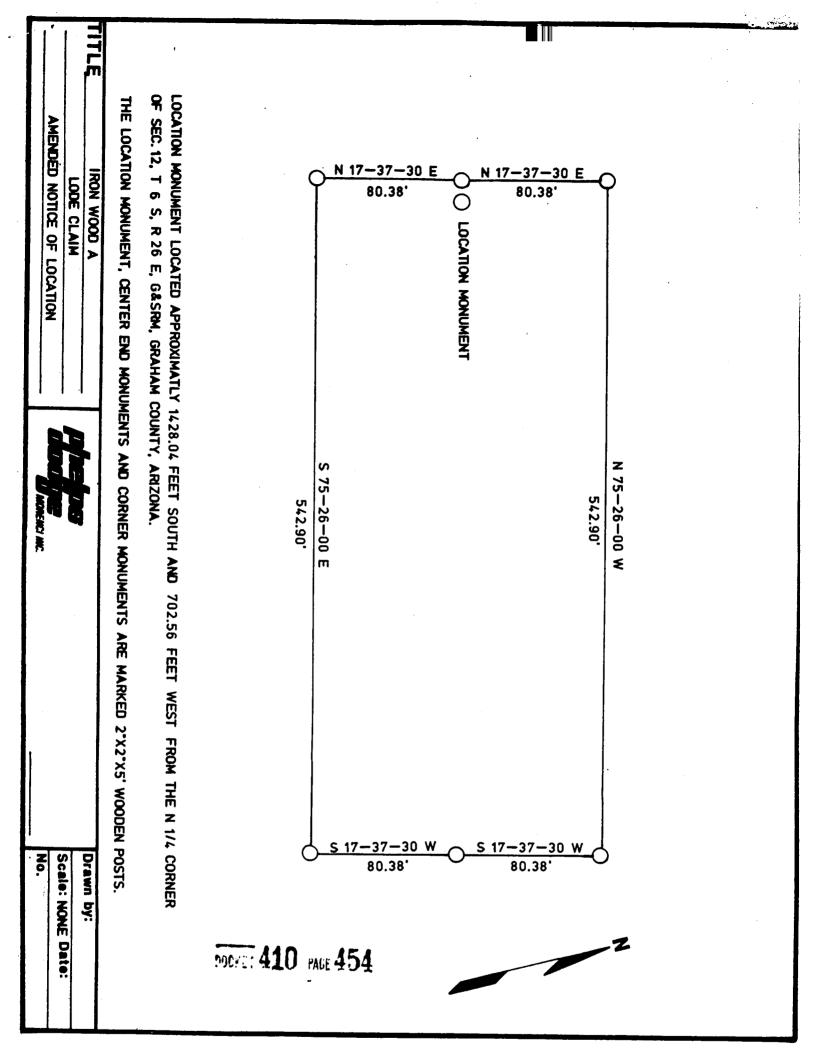

DOCKET 410 PAGE 439

LOCATION MONUMENT LOCATED APPROXIMATLY 540.31 FEET NORTH AND 2144.15 FEET EAST FROM THE W 1/4 CORNER OF SEC. 12, T 6 S, R 26 E, G&SRM, GRAHAM COUNTY, ARIZONA.

THE LOCATION MONUMENT, CENTER END MONUMENTS AND CORNER MONUMENTS ARE MARKED 2"X2"X5" WOODEN POSTS.

| TITLE CONSOLIDATED METALS NO. 11A | PHELPS DODGE CORPORATION   | Drawn by   |
|-----------------------------------|----------------------------|------------|
| LOOE CLAIM -                      | ENGINEERING AND GEOLOGICAL | Scale NONE |
| AMENDED NOTICE OF LOCATION        | SERVICES                   | Mo         |
|                                   | MORENCI BRANCH Date        | 140.       |