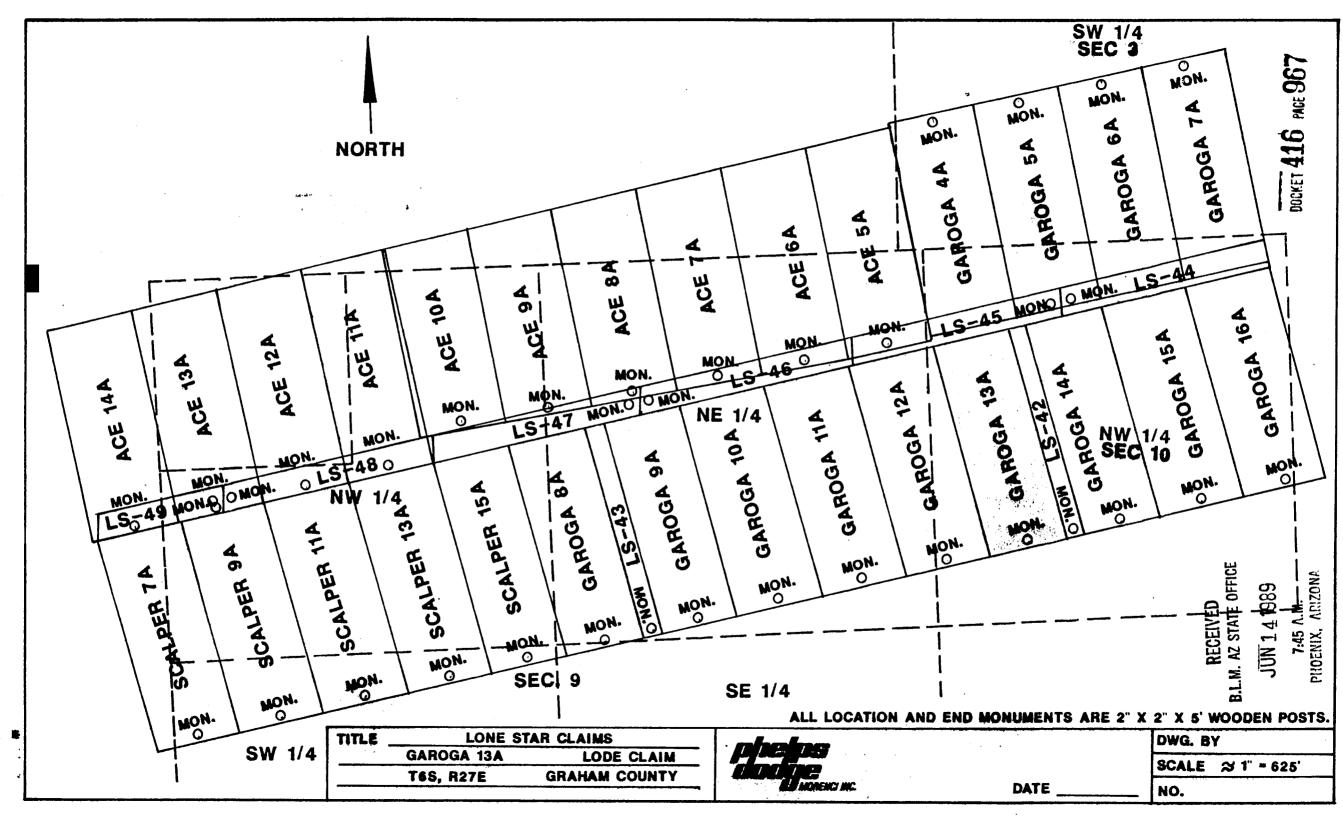

ion notice and earlier amended location notice(s), if any, are recorded in the Official Records of Graham County, Arizona, and are filed with the Bureau of Land Management Department of Interior, as follows:

Name of Recorded BLM Serial Claim Date Doc Page Number Garoga # 13 3/18/1957 AMC 67764

This amended location is made for the purposes of adjusting the boundaries of said claim and correcting any defects which may exist in the original location or the record thereof, hereby waiving no rights acquired under and by virtue of said original

Amended, dated and posted on the ground this \_\_ 2014 day of \_\_, 1989. Time: \_\_/o:40 Am

> PHELPS DODGE CORPORATION Owner

B.L.M. AZ STATE OFFICE JUN 141989

RECEIVED

7:45 A.M. PHOENIX, ARIZONA

DUCKET 416 PAGE 966

ENTERED IN COMPUTER 6-16-89



(B.L.M. ORGANIC ACT)

| The name of this  | claim is _  | GAROGA #    | 13            | _, which |
|-------------------|-------------|-------------|---------------|----------|
| is recorded in _  | Docket 4    | 16          | at            | page     |
|                   | 64          | in the of   | fice of the R | lecorder |
| of GRAHAM         | Count       | y, Arizona  | •             |          |
| The latest amend  |             |             |               |          |
|                   |             | _ claim and | recorded in   |          |
|                   | ·           | at pa       | ge            | •        |
| ENGINEERING DEPAI | RTMENT, who | se address  | is Hayden, A  | rizona   |
| This is a         | LODE        |             | claim whic    | h was    |
| loca