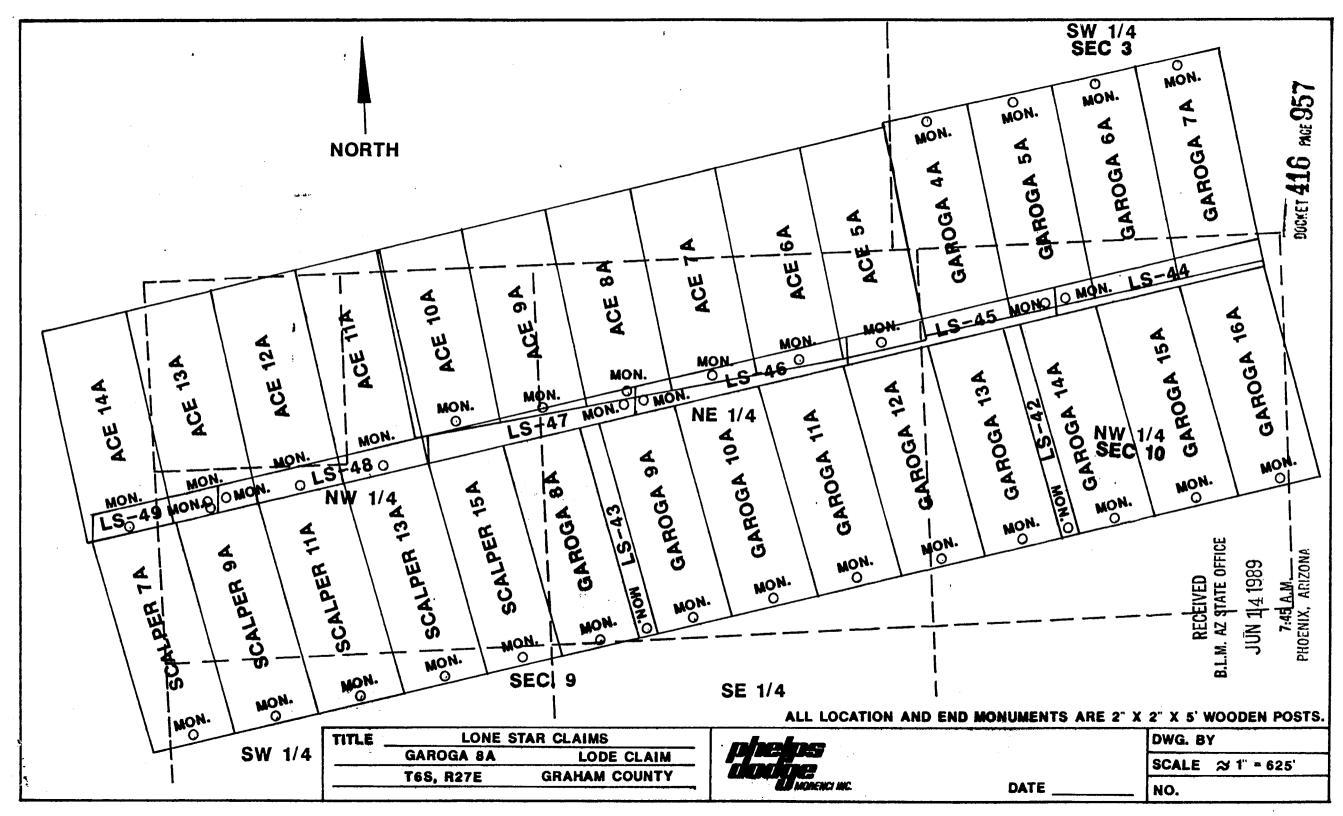

in the Official Records of Graham County, Arizona, and are filed with the Bureau of Land Management Department of Interior, as follows:

 Name of Claim
 Recorded Doc Page
 BLM Serial Number

 Garoga # 8
 3/18/1957
 46
 69
 AMC 67759

This amended location is made for the purposes of adjusting the boundaries of said claim and correcting any defects which may exist in the original location or the record thereof, hereby waiving no rights acquired under and by virtue of said original location.

Amended, dated and posted on the ground this \_\_\_\_\_\_ day of \_\_\_\_\_\_\_, 1989. Time: \_\_\_\_\_\_\_\_\_\_\_\_.

PHELPS DODGE CORPORATION
Owner

By Michael R. Pawbuck

Chris a. Leachet

tee Pd

RECEIVED B.L.M. AZ STATE OFFICE

JUN 141989

7:45 A.M. PHOENIX, ARIZONA DOCKET 416 PAGE 956

6-16-59



(B.L.M. ORGANIC ACT)

| The name of this claim is _ | GAROGA # 8                  | , which   |