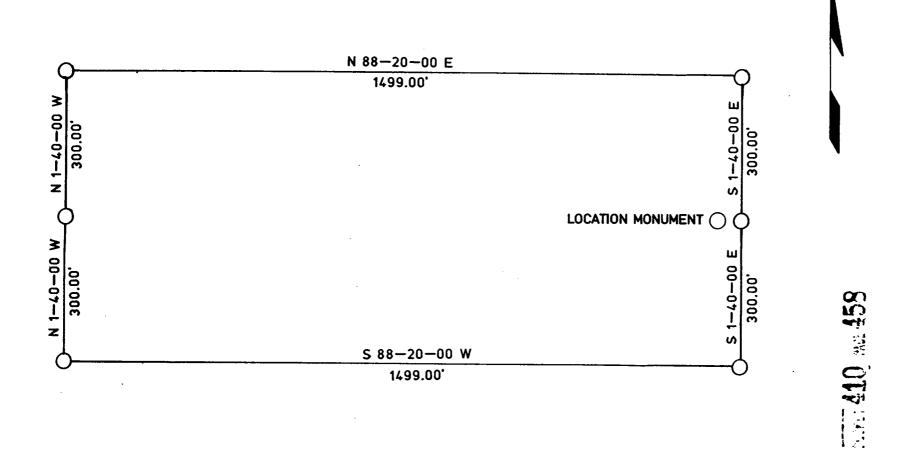

The general course of the claim is from North to South and said claim is located within the SW & NW Quarter's of Section 12, Township 6 South, Range 26 East, Gila and Salt River Meridian, Arizona.

This Notice is posted upon a location monument on the centerline of the claim, said monument being located approximatly 540.31 feet North and 2144.15 feet East from the W 1/4 corner of Section 12, Township 6 South, Range 26 East, G&SRM, Arizona. This claim is 1500 feet in length, running 5 feet in a Northerly direction and 1495 feet in a Southerly direction from said location monument and 350 feet in width (175 feet on either side of the centerline of the claim), forming a claim in the shape of a parallelogram.

Starting at the location monument, thence N 2°02'40"W 5.00 feet to the North center end of the claim, thence N88°50'00"E 155.16 feet to the NE corner, thence S 3°04'00"E 1474.63 feet, to the SE corner, thence S88°50'00"W 128.81 feet to the South center end, thence S88°50'00"W 168.68 feet to to the SW corner, thence N 3°04'00"W 1474.63 feet to the NW corner, thence N88°50'00"E 142.33 feet to the North center end.

The location monument is in Section 12, Township 6 South, Range 26 East, G&SRM, Graham County, Arizona.

The undersigned claims the ground as depicted on the attached map or sketch.

This claim has been monumented in accordance with State and Federal law.

DOCKET 410 PAGE 439

LOCATION MONUMENT LOCATED APPROXIMATLY 540.31 FEET NORTH AND 2144.15 FEET EAST FROM THE W 1/4 CORNER OF SEC. 12, T 6 S, R 26 E, G&SRM, GRAHAM COUNTY, ARIZONA.

THE LOCATION MONUMENT, CENTER END MONUMENTS AND CORNER MONUMENTS ARE MARKED 2"X2"X5" WOODEN POSTS.