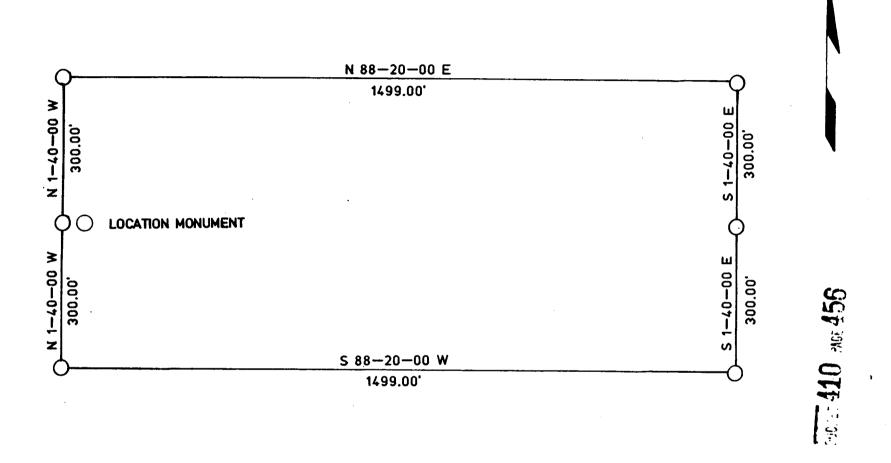

The general course of the claim is from North to South and said claim is located within the SW & NW Quarter's of Section 12, Township 6 South, Range 26 East, Gila and Salt River Meridian, Arizona.

This Notice is posted upon a location monument on the centerline of the claim, said monument being located approximatly 540.31 feet North and 2144.15 feet East from the W 1/4 corner of Section 12, Township 6 South, Range 26 East, G&SRM, Arizona. This claim is 1500 feet in length, running 5 feet in a Northerly direction and 1495 feet in a Southerly direction from said location monument and 350 feet in width (175 feet on either side of the centerline of the claim), forming a claim in the shape of a parallelogram.

Starting at the location monument, thence N 2°02'40"W 5.00 feet to the North center end of the claim, thence N88°50'00"E 155.16 feet to the NE corner, thence S 3°04'00"E 1474.63 feet, to the SE corner, thence S88°50'00"W 128.81 feet to the South center end, thence S88°50'00"W 168.68 feet to to the SW corner, thence N 3°04'00"W 1474.63 feet to the NW corner, thence N88°50'00"E 142.33 feet to the North center end.

The location monument is in Section 12, Township 6 South, Range 26 East, G&SRM, Graham County, Arizona.

The undersigned claims the ground as depicted on the attached map or sketch.

This claim has been monumented in accordance with State and Federal law.