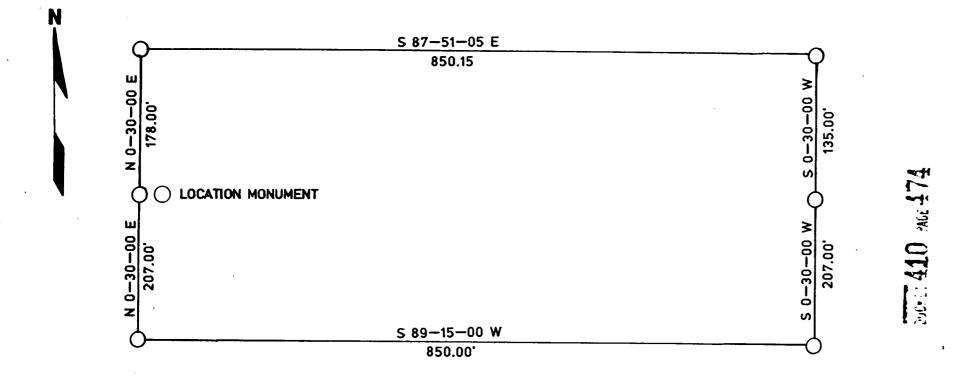

The general course of the claim is from North to South and said claim is located within the SW & NW Quarter's of Section 12, Township 6 South, Range 26 East, Gila and Salt River Meridian, Arizona.

This Notice is posted upon a location monument on the centerline of the claim, said monument being located approximatly 540.31 feet North and 2144.15 feet East from the W 1/4 corner of Section 12, Township 6 South, Range 26 East, G&SRM, Arizona. This claim is 1500 feet in length, running 5 feet in a Northerly direction and 1495 feet in a Southerly direction from said location monument and 350 feet in width (175 feet on either side of the centerline of the claim), forming a claim in the shape of a parallelogram.

Starting at the location monument, thence N 2°02'40"W 5.00 feet to the North center end of the claim, thence N88°50'00"E 155.16 feet to the NE corner, thence S 3°04'00"E 1474.63 feet, to the SE corner, thence S88°50'00"W 128.81 feet to the South center end, thence S88°50'00"W 168.68 feet to to the SW corner, thence N 3°04'00"W 1474.63 feet to the NW corner, thence N88°50'00"E 142.33 feet to the North center end.

The location monument is in Section 12, Township 6 South, Range 26 East, G&SRM, Graham County, Arizona.

The undersigned claims the ground as depicted on the attached map or sketch.

This claim has been monumented in accordance with State and Federal law.