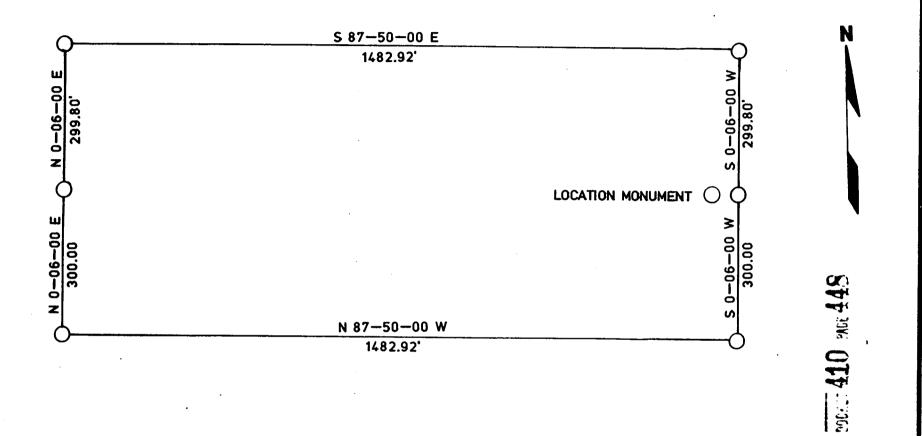

The general course of the claim is from North to South and said claim is located within the SW & NW Quarter's of Section 12, Township 6 South, Range 26 East, Gila and Salt River Meridian, Arizona.

This Notice is posted upon a location monument on the centerline of the claim, said monument being located approximatly 540.31 feet North and 2144.15 feet East from the W 1/4 corner of Section 12, Township 6 South, Range 26 East, G&SRM, Arizona. This claim is 1500 feet in length, running 5 feet in a Northerly direction and 1495 feet in a Southerly direction from said location monument and 350 feet in width (175 feet on either side of the centerline of the claim), forming a claim in the shape of a parallelogram.

Starting at the location monument, thence N 2°02'40"W 5.00 feet to the North center end of the claim, thence N88°50'00"E 155.16 feet to the NE corner, thence S 3°04'00"E 1474.63 feet, to the SE corner, thence S88°50'00"W 128.81 feet to the South center end, thence S88°50'00"W 168.68 feet to to the SW corner, thence N 3°04'00"W 1474.63 feet to the NW corner, thence N88°50'00"E 142.33 feet to the North center end.

The location monument is in Section 12, Township 6 South, Range 26 East, G&SRM, Graham County, Arizona.

The undersigned claims the ground as depicted on the attached map or sketch.

This claim has been monumented in accordance with State and Federal law.

DOCKET 410 PAGE 439

LOCATION MONUMENT LOCATED APPROXIMATLY 540.31 FEET NORTH AND 2144.15 FEET EAST FROM THE W 1/4 CORNER OF SEC. 12, T 6 S, R 26 E, G&SRM, GRAHAM COUNTY, ARIZONA.

THE LOCATION MONUMENT, CENTER END MONUMENTS AND CORNER MONUMENTS ARE MARKED 2"X2"X5" WOODEN POSTS.