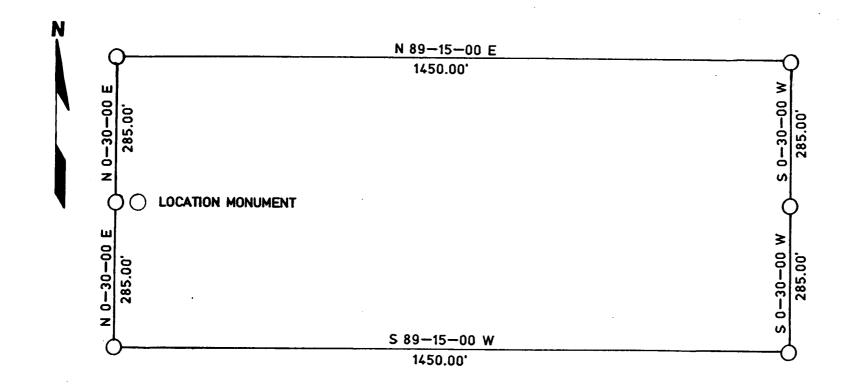

The general course of the claim is from North to South and said claim is located within the SW & NW Quarter's of Section 12, Township 6 South, Range 26 East, Gila and Salt River Meridian, Arizona.

This Notice is posted upon a location monument on the centerline of the claim, said monument being located approximatly 540.31 feet North and 2144.15 feet East from the W 1/4 corner of Section 12, Township 6 South, Range 26 East, G&SRM, Arizona. This claim is 1500 feet in length, running 5 feet in a Northerly direction and 1495 feet in a Southerly direction from said location monument and 350 feet in width (175 feet on either side of the centerline of the claim), forming a claim in the shape of a parallelogram.

Starting at the location monument, thence N 2°02'40"W 5.00 feet to the North center end of the claim, thence N88°50'00"E 155.16 feet to the NE corner, thence S 3°04'00"E 1474.63 feet, to the SE corner, thence S88°50'00"W 128.81 feet to the South center end, thence S88°50'00"W 168.68 feet to to the SW corner, thence N 3°04'00"W 1474.63 feet to the NW corner, thence N88°50'00"E 142.33 feet to the North center end.

The location monument is in Section 12, Township 6 South, Range 26 East, G&SRM, Graham County, Arizona.

The undersigned claims the ground as depicted on the attached map or sketch.

This claim has been monumented in accordance with State and Federal law.