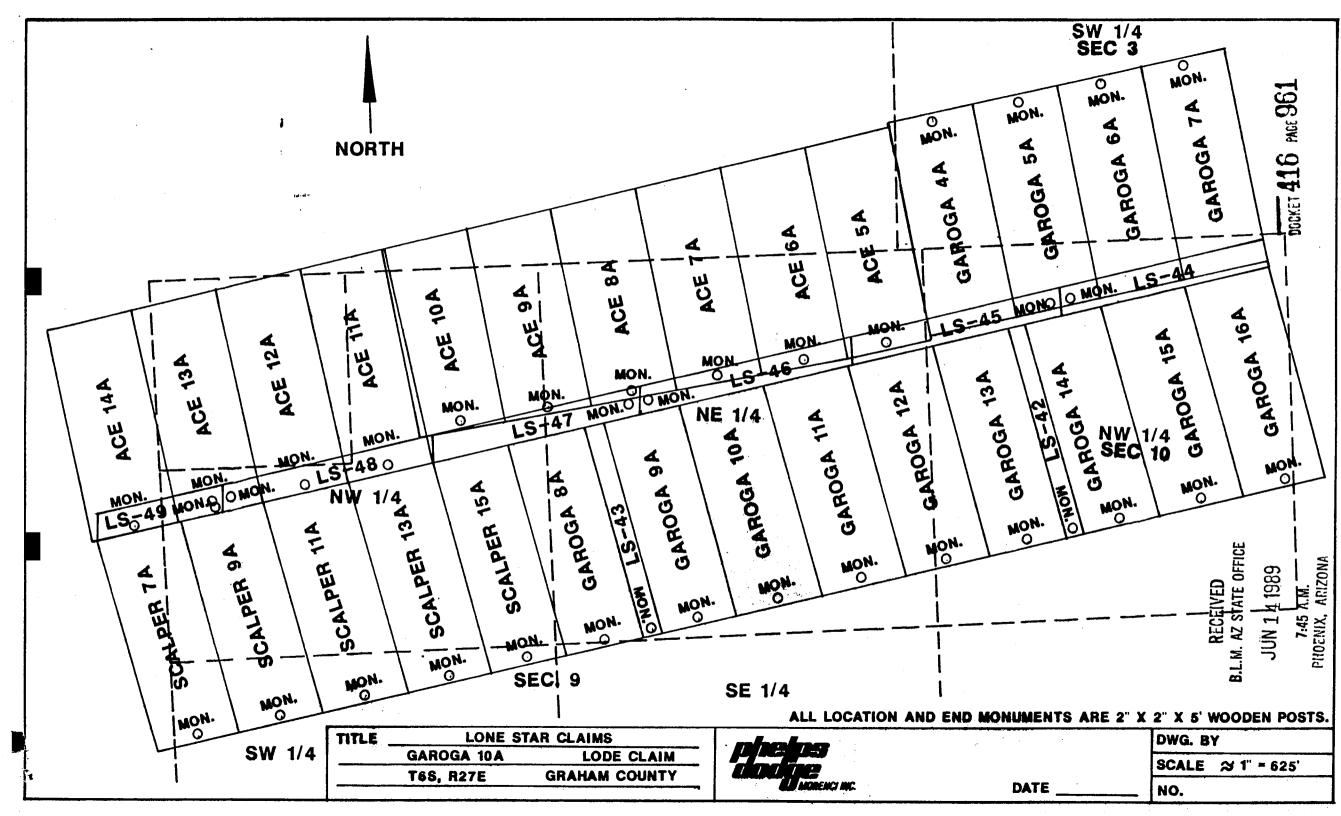

f any, are recorded in the Official Records of Graham County, Arizona, and are filed with the Bureau of Land Management Department of Interior, as follows:

 Name of Claim
 Recorded Doc Page
 BLM Serial

 Garoga # 10
 3/18/1957
 46
 67
 AMC 67761

This amended location is made for the purposes of adjusting the boundaries of said claim and correcting any defects which may exist in the original location or the record thereof, hereby waiving no rights acquired under and by virtue of said original location.

Amended, dated and posted on the ground this 20 th day of April , 1989. Time: 11:45 Am .

PHELPS DODGE CORPORATION
Owner

By Michael R. Pawlowsky

Witness a. Leachet

Fee Pd

RECEIVED

B.L.M. AZ STATE OFFICE

JUN 141989

7:45 A.M. PHOENIX, ARIZONA DOCKET 416 PAGE 960

ENTERED IN COMPUTER



(B.L.M. ORGANIC ACT)

| The name of this claim  | is GAROGA       | # 10           | _, which |
|-------------------------|-----------------|----------------|----------|
| is recorded in          | et 46           | at             | page     |
| 67                      | in the of       | ffice of the l | Recorder |
| of <u>GRAHAM</u> (      | County, Arizona | a •            |          |
| The latest amendment of | the aforesaid   | d claim is the | e        |
|                         | claim and       | d recorded in  |          |
|                         | at pa           | age            | •        |
|                         |                 |                |          |
| The current owner is KE | NNECOTT COPPER  | CORPORATION,   | , % MINE |
| ENGINEERING DEPARTMENT, | whose ad