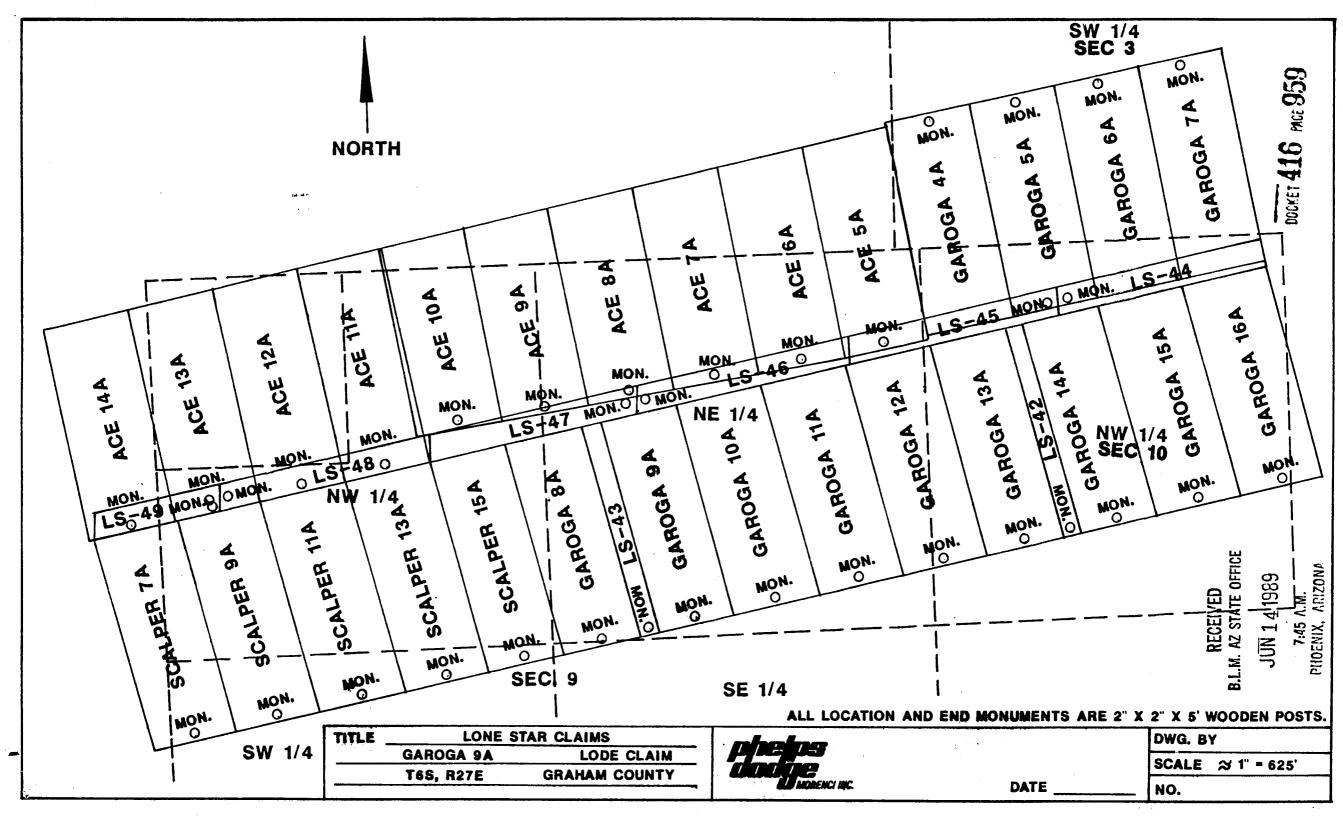

e with State and Federal law.

The original location notice and earlier amended location notice(s), if any, are recorded in the Official Records of Graham County, Arizona, and are filed with the Bureau of Land Management Department of Interior, as follows:

Name of Recorded BLM Serial Claim Date Doc Number Garoga # 9 3/18/1957 AMC 67760

This amended location is made for the purposes of adjusting the boundaries of said claim and correcting any defects which may exist in the original location or the record thereof, hereby waiving no rights acquired under and by virtue of said original

Amended, dated and posted on the ground this \_20+ day of 

> PHELPS DODGE CORPORATION Owner

RECEIVED B.L.M. AZ STATE OFFICE

JUN 141989

7:45 A.M. PHOENIX, ARIZONA DOCKET 416 PAGE 958

ENTERED IN COMPUTER



(B.L.M. ORGANIC ACT)

| The name of                             | this claim is _     | GAROGA # 9       | , which                               |                                                         |
|-----------------------------------------|---------------------|------------------|---------------------------------------|---------------------------------------------------------|
| is recorded                             | in Docket 4         | <u> </u>         | at page                               |                                                         |
| *************************************** | 68                  | in the office o  | f the Recorder                        |                                                         |
| of GRAHAM                               |