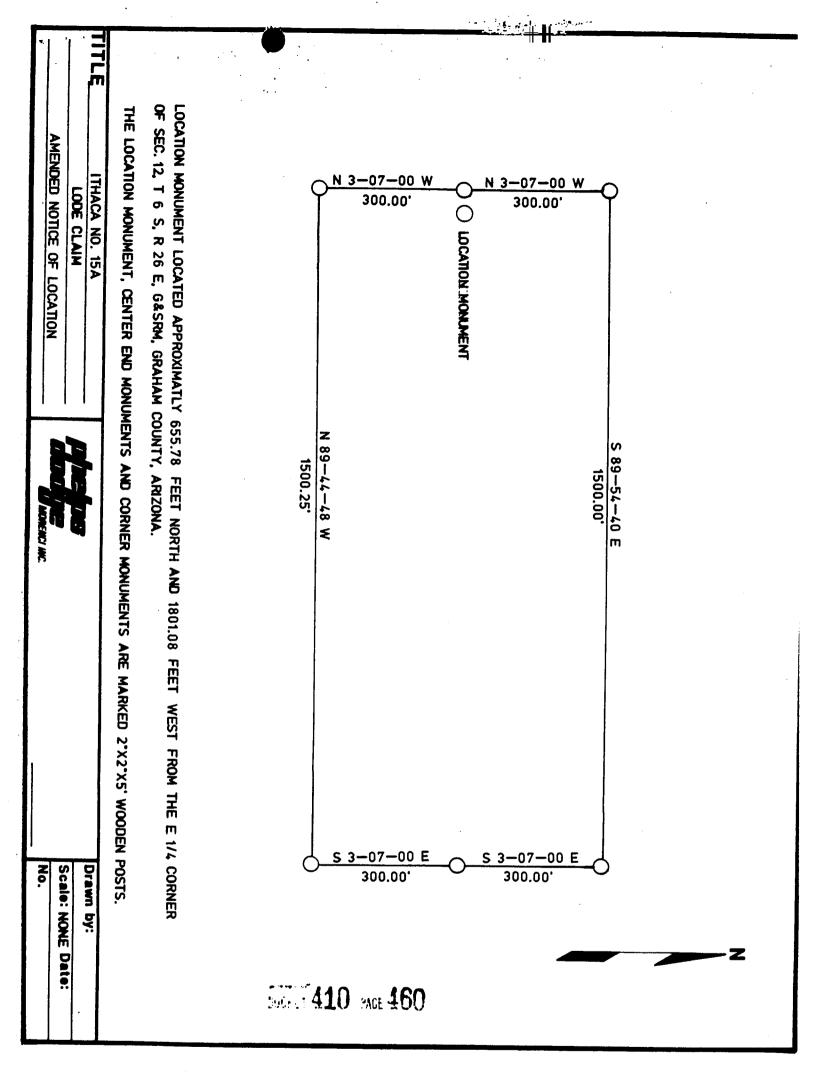

ce(s), if any, are recorded in the Official Records of Graham County, Arizona, and are filed with the Bureau of Land Management Department of Interior, as follows:

Name of Claim Ithaca No. 15

Recorded <u>Date</u> <u>Doc</u> <u>Page</u> 5/28/1956 41 236 6/28/1956

BLM Serial Number AMC 67641

This amended location is made for the purposes of adjusting the boundaries of said claim and correcting any defects which may exist in the original location or the record thereof, hereby waiving no rights acquired under and by virtue of said original location.

Amended, dated and posed on the ground this 9th day of August, 1988. Time: 10:18 AM

PHELPS DODGE CORPORATION Owner

RECEIVED B.L.M. AZ STATE OFFICE

OCT 131988

7:45 A.M. PHOENIX, ARIZONA ENTERED IN COMPUTER

10-18-88 W

DOCKET 410 PAGE 459



RECEIVED B.L.M. AZ STATE OFFICE

OCT 1 3 1988

7:45 A.M. Phoenix, Arizona

(B.L.M. ORGANIC ACT)

| The name of this                            | claim is I   | thaca No.  | 15           | _, which    |
|---------------------------------------------|--------------|------------|--------------|-------------|
| is recorded in                              | Docket 41    |            | at           | page        |
| 236                                         | i            | n the offi | ce of the R  | ecorder     |
| of <u>GRAHAM</u>                            | County,      | Arizona.   |              |             |
| The latest amendm                           | ent of the a | foresaid c | laim is the  |             |
| <del></del>                                 | c            | laim and