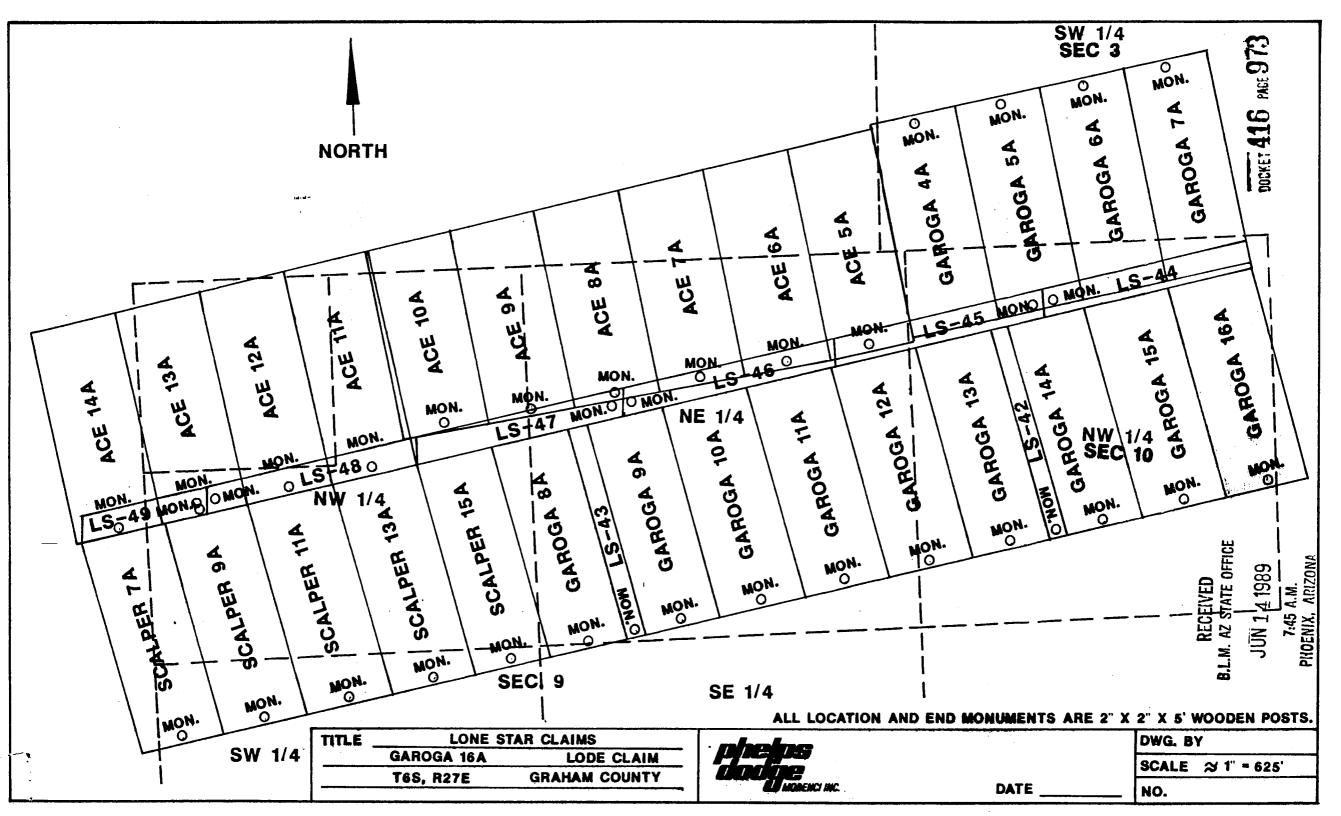

law.

The original location notice and earlier amended location notice(s), if any, are recorded in the Official Records of Graham County, Arizona, and are filed with the Bureau of Land Management Department of Interior, as follows:

Name of Recorded BLM Serial Claim Date Doc Page Number Garoga # 16 3/18/1957 AMC 67767

This amended location is made for the purposes of adjusting the boundaries of said claim and correcting any defects which may exist in the original location or the record thereof, hereby waiving no rights acquired under and by virtue of said original location.

Amended, dated and posted on the ground this \_ 20th day of April , 1989. Time: 11:05 Am

PHELPS DODGE CORPORATION

Owner

RECEIVED B.L.M. AZ STATE OFFICE

JUN 141989

7:45 A.M. PHOENIX, ARIZONA DOCKET 416 PAGE 972



(B.L.M. ORGANIC ACT)

| The name of this                     | claim is _ | GAROGA #:    | 16           | _, which |
|--------------------------------------|------------|--------------|--------------|----------|
| is recorded in                       | docket 4   | .6           | at           | page     |
| -                                    |            |              |              |          |
| of <u>GRAHAM</u>                     | Count      | y, Arizona.  |              |          |
| The latest amendm                    | ent of the | aforesaid    | claim is the |          |
|                                      | ·          | claim and    | recorded in  |          |
|                                      |            | at pag       | 9 .          | ·•       |
| The current ow