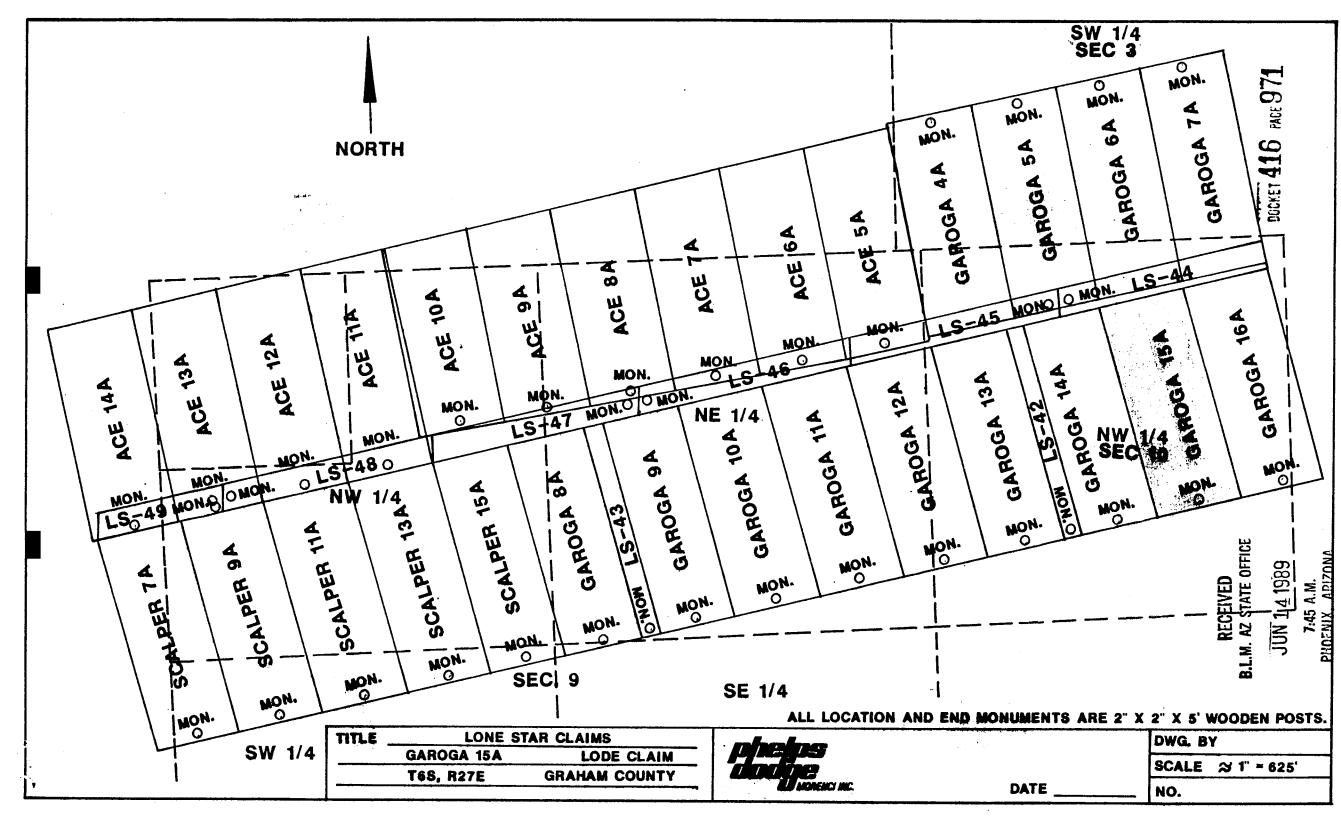

e recorded in the Official Records of Graham County, Arizona, and are filed with the Bureau of Land Management Department of Interior, as follows:

 Name of
 Recorded
 BLM Serial

 Claim
 Date
 Doc
 Page
 Number

 Garoga # 15
 3/18/1957
 46
 62
 AMC 67766

This amended location is made for the purposes of adjusting the boundaries of said claim and correcting any defects which may exist in the original location or the record thereof, hereby waiving no rights acquired under and by virtue of said original location.

Amended, dated and posted on the ground this 20th day of April , 1989. Time: 11:00 Am .

PHELPS DODGE CORPORATION

Owner

By Michael R. Pawlowski Agent

Chris a. Leachet

Fee Po

RECEIVED

B.L.M. AZ STATE OFFICE

JUN 141989

7:45 A.M. PHOENIX, ARIZONA DOCKET 416 PAGE 970

ri ---



(B.L.M. ORGANIC ACT)

| The name of this | claim is _   | GAROGA#      | 15          | _, which |
|------------------|--------------|--------------|-------------|----------|
| is recorded in _ | Docket 46    |              | at.         | page     |
|                  | 62           | in the offic | ce of the F | Recorder |
| of <u>CRAHAM</u> | County       | , Arizona.   |             |          |
| The latest amend | ment of the  | aforesaid c  | laim is the | 9        |
| •                |              | claim and re | ecorded in  |          |
|                  | ·            | at page      |             | •        |
|                  |              |              |             |          |
| The current owne | r is KENNECC | TT COPPER CO | RPORATION,  | % MINE   |
| ENGINEERING DE